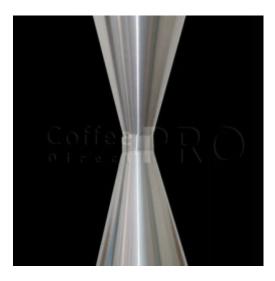

## **Coffee Spittoon**

Specially developed by cup tasters, our spittoon combines function with design aesthetics for a new generation of professionalism. Ideal for coffee, but also tea and wine testing, its elegant look gives you the exclusivity you deserve.

## **ONLINE PRICING**

Made of Type 304 Brushed Stainless Steel, we guarantee food safety that complies with international standards. This type of steel has the ability to withstand the corrosive action of the various acids particularly found in such industry specific liquids. The easily detachable top and bottom parts enable a simple cleaning process.

DIMENSIONS 31 cm x 90 cm Weight 4.5 kg

Packed Dimensions 60 cm x 76 cm x 38 cm Weight 5 kg