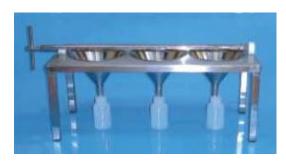

Rotate handle to close pockets and remove sampler.

- A Removable Tip allows thorough
- B Sampling Pockets
- (C) Handle
- (D) Cleaning Brush
- (E) Outer Tube
- (F) Inner Rod

Emptying Rack allows samples to be deposited directly

| Outer      | Inner                                                                                                                    | No. of                                                                                                                                    | Volume of                                                                                                                                                                                                                                                                                                                                                                                                                                                                                                                                                                                                                                                                                                                                                                                                                                                                                                                                                                                                                                                                                                                                                                                                                                                                                                                                                                                                                                                                                                                                                                                                                                                                                                                                                                                      |       |
|------------|--------------------------------------------------------------------------------------------------------------------------|-------------------------------------------------------------------------------------------------------------------------------------------|------------------------------------------------------------------------------------------------------------------------------------------------------------------------------------------------------------------------------------------------------------------------------------------------------------------------------------------------------------------------------------------------------------------------------------------------------------------------------------------------------------------------------------------------------------------------------------------------------------------------------------------------------------------------------------------------------------------------------------------------------------------------------------------------------------------------------------------------------------------------------------------------------------------------------------------------------------------------------------------------------------------------------------------------------------------------------------------------------------------------------------------------------------------------------------------------------------------------------------------------------------------------------------------------------------------------------------------------------------------------------------------------------------------------------------------------------------------------------------------------------------------------------------------------------------------------------------------------------------------------------------------------------------------------------------------------------------------------------------------------------------------------------------------------|-------|
| 316ss      | PTFE                                                                                                                     |                                                                                                                                           | 15ml                                                                                                                                                                                                                                                                                                                                                                                                                                                                                                                                                                                                                                                                                                                                                                                                                                                                                                                                                                                                                                                                                                                                                                                                                                                                                                                                                                                                                                                                                                                                                                                                                                                                                                                                                                                           |       |
| 316ss      | PTFE                                                                                                                     | 3                                                                                                                                         | 20ml                                                                                                                                                                                                                                                                                                                                                                                                                                                                                                                                                                                                                                                                                                                                                                                                                                                                                                                                                                                                                                                                                                                                                                                                                                                                                                                                                                                                                                                                                                                                                                                                                                                                                                                                                                                           | 900mm |
| 316ss      | PTFE                                                                                                                     | 5                                                                                                                                         | 20ml                                                                                                                                                                                                                                                                                                                                                                                                                                                                                                                                                                                                                                                                                                                                                                                                                                                                                                                                                                                                                                                                                                                                                                                                                                                                                                                                                                                                                                                                                                                                                                                                                                                                                                                                                                                           |       |
|            |                                                                                                                          |                                                                                                                                           |                                                                                                                                                                                                                                                                                                                                                                                                                                                                                                                                                                                                                                                                                                                                                                                                                                                                                                                                                                                                                                                                                                                                                                                                                                                                                                                                                                                                                                                                                                                                                                                                                                                                                                                                                                                                |       |
| 316ss      | 316ss                                                                                                                    | 3                                                                                                                                         | 15ml                                                                                                                                                                                                                                                                                                                                                                                                                                                                                                                                                                                                                                                                                                                                                                                                                                                                                                                                                                                                                                                                                                                                                                                                                                                                                                                                                                                                                                                                                                                                                                                                                                                                                                                                                                                           | 600mm |
| 316ss      | 316ss                                                                                                                    | 3                                                                                                                                         | 20ml                                                                                                                                                                                                                                                                                                                                                                                                                                                                                                                                                                                                                                                                                                                                                                                                                                                                                                                                                                                                                                                                                                                                                                                                                                                                                                                                                                                                                                                                                                                                                                                                                                                                                                                                                                                           | 900mm |
| 316ss      | 316ss                                                                                                                    | 5                                                                                                                                         | 20ml                                                                                                                                                                                                                                                                                                                                                                                                                                                                                                                                                                                                                                                                                                                                                                                                                                                                                                                                                                                                                                                                                                                                                                                                                                                                                                                                                                                                                                                                                                                                                                                                                                                                                                                                                                                           |       |
|            |                                                                                                                          |                                                                                                                                           |                                                                                                                                                                                                                                                                                                                                                                                                                                                                                                                                                                                                                                                                                                                                                                                                                                                                                                                                                                                                                                                                                                                                                                                                                                                                                                                                                                                                                                                                                                                                                                                                                                                                                                                                                                                                |       |
| 8005A-01   | 05A-01 Sealing Sleeve Set - Covers pockets - set of 3 sleeves                                                            |                                                                                                                                           |                                                                                                                                                                                                                                                                                                                                                                                                                                                                                                                                                                                                                                                                                                                                                                                                                                                                                                                                                                                                                                                                                                                                                                                                                                                                                                                                                                                                                                                                                                                                                                                                                                                                                                                                                                                                |       |
| 1220X-600  |                                                                                                                          | Emptying rack for 600mm sampler - stainless steel                                                                                         |                                                                                                                                                                                                                                                                                                                                                                                                                                                                                                                                                                                                                                                                                                                                                                                                                                                                                                                                                                                                                                                                                                                                                                                                                                                                                                                                                                                                                                                                                                                                                                                                                                                                                                                                                                                                |       |
| 1220X-900  |                                                                                                                          | Emptying rack for 900mm sampler - stainless steel  Emptying rack for 1500mm sampler - stainless steel  Earthing connection point.         |                                                                                                                                                                                                                                                                                                                                                                                                                                                                                                                                                                                                                                                                                                                                                                                                                                                                                                                                                                                                                                                                                                                                                                                                                                                                                                                                                                                                                                                                                                                                                                                                                                                                                                                                                                                                |       |
| 1220X-1500 |                                                                                                                          |                                                                                                                                           |                                                                                                                                                                                                                                                                                                                                                                                                                                                                                                                                                                                                                                                                                                                                                                                                                                                                                                                                                                                                                                                                                                                                                                                                                                                                                                                                                                                                                                                                                                                                                                                                                                                                                                                                                                                                |       |
| LUG-1      |                                                                                                                          |                                                                                                                                           |                                                                                                                                                                                                                                                                                                                                                                                                                                                                                                                                                                                                                                                                                                                                                                                                                                                                                                                                                                                                                                                                                                                                                                                                                                                                                                                                                                                                                                                                                                                                                                                                                                                                                                                                                                                                |       |
| Tip2       |                                                                                                                          | Round tip. (Sampler supplied with pointed tip). Use rounded tips                                                                          |                                                                                                                                                                                                                                                                                                                                                                                                                                                                                                                                                                                                                                                                                                                                                                                                                                                                                                                                                                                                                                                                                                                                                                                                                                                                                                                                                                                                                                                                                                                                                                                                                                                                                                                                                                                                |       |
|            |                                                                                                                          | when sampling from delicate sa                                                                                                            | acks                                                                                                                                                                                                                                                                                                                                                                                                                                                                                                                                                                                                                                                                                                                                                                                                                                                                                                                                                                                                                                                                                                                                                                                                                                                                                                                                                                                                                                                                                                                                                                                                                                                                                                                                                                                           |       |
|            | 316ss<br>316ss<br>316ss<br>316ss<br>316ss<br>316ss<br>316ss<br>8005A-01<br>1220X-600<br>1220X-900<br>1220X-1500<br>LUG-1 | 316ss PTFE 316ss PTFE 316ss PTFE 316ss PTFE 316ss 316ss 316ss 316ss 316ss 316ss 316ss 316ss 8005A-01 1220X-600 1220X-900 1220X-1500 LUG-1 | 316ss       PTFE         316ss       PTFE         316ss       PTFE         316ss       316ss         316ss       316ss         316ss       316ss         316ss       316ss         316ss       5         8005A-01       Sealing Sleeve Set - Covers portion for 600mm samples for 600mm sample | 316ss |