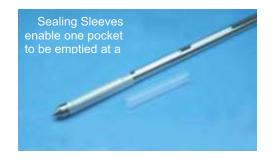

| Outer      | Inner                                                                                                                    | No. of                                                                                                                                    | Volume of                                                                                                                                                                                                                                                                                                                                                                                                                                                                                                                                                                                                                                                                                                                                                                                                                                                                                                                                                                                                                                                                                                                                                                                                                                                                                                                                                                                                                                                                                                                                                                                                                                                                                                                                                                                      |       |
|------------|--------------------------------------------------------------------------------------------------------------------------|-------------------------------------------------------------------------------------------------------------------------------------------|------------------------------------------------------------------------------------------------------------------------------------------------------------------------------------------------------------------------------------------------------------------------------------------------------------------------------------------------------------------------------------------------------------------------------------------------------------------------------------------------------------------------------------------------------------------------------------------------------------------------------------------------------------------------------------------------------------------------------------------------------------------------------------------------------------------------------------------------------------------------------------------------------------------------------------------------------------------------------------------------------------------------------------------------------------------------------------------------------------------------------------------------------------------------------------------------------------------------------------------------------------------------------------------------------------------------------------------------------------------------------------------------------------------------------------------------------------------------------------------------------------------------------------------------------------------------------------------------------------------------------------------------------------------------------------------------------------------------------------------------------------------------------------------------|-------|
| 316ss      | PTFE                                                                                                                     |                                                                                                                                           | 15ml                                                                                                                                                                                                                                                                                                                                                                                                                                                                                                                                                                                                                                                                                                                                                                                                                                                                                                                                                                                                                                                                                                                                                                                                                                                                                                                                                                                                                                                                                                                                                                                                                                                                                                                                                                                           |       |
| 316ss      | PTFE                                                                                                                     | 3                                                                                                                                         | 20ml                                                                                                                                                                                                                                                                                                                                                                                                                                                                                                                                                                                                                                                                                                                                                                                                                                                                                                                                                                                                                                                                                                                                                                                                                                                                                                                                                                                                                                                                                                                                                                                                                                                                                                                                                                                           | 900mm |
| 316ss      | PTFE                                                                                                                     | 5                                                                                                                                         | 20ml                                                                                                                                                                                                                                                                                                                                                                                                                                                                                                                                                                                                                                                                                                                                                                                                                                                                                                                                                                                                                                                                                                                                                                                                                                                                                                                                                                                                                                                                                                                                                                                                                                                                                                                                                                                           |       |
|            |                                                                                                                          |                                                                                                                                           |                                                                                                                                                                                                                                                                                                                                                                                                                                                                                                                                                                                                                                                                                                                                                                                                                                                                                                                                                                                                                                                                                                                                                                                                                                                                                                                                                                                                                                                                                                                                                                                                                                                                                                                                                                                                |       |
| 316ss      | 316ss                                                                                                                    | 3                                                                                                                                         | 15ml                                                                                                                                                                                                                                                                                                                                                                                                                                                                                                                                                                                                                                                                                                                                                                                                                                                                                                                                                                                                                                                                                                                                                                                                                                                                                                                                                                                                                                                                                                                                                                                                                                                                                                                                                                                           | 600mm |
| 316ss      | 316ss                                                                                                                    | 3                                                                                                                                         | 20ml                                                                                                                                                                                                                                                                                                                                                                                                                                                                                                                                                                                                                                                                                                                                                                                                                                                                                                                                                                                                                                                                                                                                                                                                                                                                                                                                                                                                                                                                                                                                                                                                                                                                                                                                                                                           | 900mm |
| 316ss      | 316ss                                                                                                                    | 5                                                                                                                                         | 20ml                                                                                                                                                                                                                                                                                                                                                                                                                                                                                                                                                                                                                                                                                                                                                                                                                                                                                                                                                                                                                                                                                                                                                                                                                                                                                                                                                                                                                                                                                                                                                                                                                                                                                                                                                                                           |       |
|            |                                                                                                                          |                                                                                                                                           |                                                                                                                                                                                                                                                                                                                                                                                                                                                                                                                                                                                                                                                                                                                                                                                                                                                                                                                                                                                                                                                                                                                                                                                                                                                                                                                                                                                                                                                                                                                                                                                                                                                                                                                                                                                                |       |
| 8005A-01   | 05A-01 Sealing Sleeve Set - Covers pockets - set of 3 sleeves                                                            |                                                                                                                                           |                                                                                                                                                                                                                                                                                                                                                                                                                                                                                                                                                                                                                                                                                                                                                                                                                                                                                                                                                                                                                                                                                                                                                                                                                                                                                                                                                                                                                                                                                                                                                                                                                                                                                                                                                                                                |       |
| 1220X-600  |                                                                                                                          | Emptying rack for 600mm sampler - stainless steel                                                                                         |                                                                                                                                                                                                                                                                                                                                                                                                                                                                                                                                                                                                                                                                                                                                                                                                                                                                                                                                                                                                                                                                                                                                                                                                                                                                                                                                                                                                                                                                                                                                                                                                                                                                                                                                                                                                |       |
| 1220X-900  |                                                                                                                          | Emptying rack for 900mm sampler - stainless steel  Emptying rack for 1500mm sampler - stainless steel  Earthing connection point.         |                                                                                                                                                                                                                                                                                                                                                                                                                                                                                                                                                                                                                                                                                                                                                                                                                                                                                                                                                                                                                                                                                                                                                                                                                                                                                                                                                                                                                                                                                                                                                                                                                                                                                                                                                                                                |       |
| 1220X-1500 |                                                                                                                          |                                                                                                                                           |                                                                                                                                                                                                                                                                                                                                                                                                                                                                                                                                                                                                                                                                                                                                                                                                                                                                                                                                                                                                                                                                                                                                                                                                                                                                                                                                                                                                                                                                                                                                                                                                                                                                                                                                                                                                |       |
| LUG-1      |                                                                                                                          |                                                                                                                                           |                                                                                                                                                                                                                                                                                                                                                                                                                                                                                                                                                                                                                                                                                                                                                                                                                                                                                                                                                                                                                                                                                                                                                                                                                                                                                                                                                                                                                                                                                                                                                                                                                                                                                                                                                                                                |       |
| Tip2       |                                                                                                                          | Round tip. (Sampler supplied with pointed tip). Use rounded tips                                                                          |                                                                                                                                                                                                                                                                                                                                                                                                                                                                                                                                                                                                                                                                                                                                                                                                                                                                                                                                                                                                                                                                                                                                                                                                                                                                                                                                                                                                                                                                                                                                                                                                                                                                                                                                                                                                |       |
|            |                                                                                                                          | when sampling from delicate sa                                                                                                            | acks                                                                                                                                                                                                                                                                                                                                                                                                                                                                                                                                                                                                                                                                                                                                                                                                                                                                                                                                                                                                                                                                                                                                                                                                                                                                                                                                                                                                                                                                                                                                                                                                                                                                                                                                                                                           |       |
|            | 316ss<br>316ss<br>316ss<br>316ss<br>316ss<br>316ss<br>316ss<br>8005A-01<br>1220X-600<br>1220X-900<br>1220X-1500<br>LUG-1 | 316ss PTFE 316ss PTFE 316ss PTFE 316ss PTFE 316ss 316ss 316ss 316ss 316ss 316ss 316ss 316ss 8005A-01 1220X-600 1220X-900 1220X-1500 LUG-1 | 316ss       PTFE         316ss       PTFE         316ss       PTFE         316ss       316ss         316ss       316ss         316ss       316ss         316ss       316ss         316ss       5         8005A-01       Sealing Sleeve Set - Covers portion for 600mm samples for 600mm sample | 316ss |