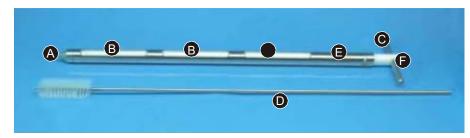

Type: Multilevel (discrete/zone samples)

Material: 316 Stainless steel outer with a PTFE core or all 316

stainless steel construction

Operation: 1. Insert the sampler into the product

At the required depth rotate handle to expose the collecting pockets, the product will flow into the collecting pockets

Rotate handle to close pockets and remove sampler.

- A Removable Tip allows thorough
- B Sampling Pockets
- (C) Handle
- (D) Cleaning Brush
- (E) Outer Tube
- (F) Inner Rod

Emptying Rack allows samples to be deposited directly