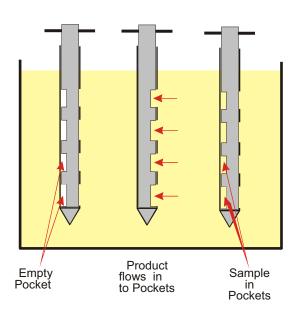

## Discrete Multilevel Sampler

The highly popular Pocket Sampler is suitable for taking discrete samples from free flowing powders and granules. The sampler is available in a range of sizes and designs.

Type: Multilevel (discrete/zone samples)

Material: 316 Stainless steel outer with a PTFE core or all 316

stainless steel construction

Operation: 1. Insert the sampler into the product

At the required depth rotate handle to expose the collecting pockets, the product will flow into the collecting pockets

Rotate handle to close pockets and remove sampler.

- A Removable Tip allows thorough
- B Sampling Pockets
- (C) Handle
- (D) Cleaning Brush
- (E) Outer Tube
- (F) Inner Rod

Emptying Rack allows samples to be deposited directly