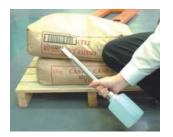

## Sack Master

The Worlds Best Range of High Quality Sack Samplers

A unique range of sample collection methods are available.

Type: Single point

Material: 316 stainless steel or

HDPE

Operation:

Insert the sampler though the side of the sack.

 Angle sampler downwards to allow the product to flow into the sample collecting container

3. Seal the hole using an Ultra Adhesive Label (see page 98)

Special designs are available on request.

Seal hole with a UA label (See Pages 98 to 101)

# Disposable Sack Sampler

1. Unwrap Sampler

2. Insert the sampler through the side of the sack.

Angle sampler downwards to allow the product to flow into the sample collecting bag

| Part No.   | Length                                                  | Diameter                          | Pre-Sterilised | Quantity<br>per Box |
|------------|---------------------------------------------------------|-----------------------------------|----------------|---------------------|
| 8085A-100  | 400mm                                                   | 25mm                              | No             | 100                 |
| 8085A-100S | 400mm                                                   | 25mm                              | Yes            | 100                 |
| 8080A-450  | Sample Collecting Bag 450ml - for hygienic use. Sterile |                                   | Qty: 1000 bags |                     |
| 8080A-900  | Sample Collecting Bag                                   | 900ml - for hygienic use. Sterile | Qty: 1000 bags |                     |