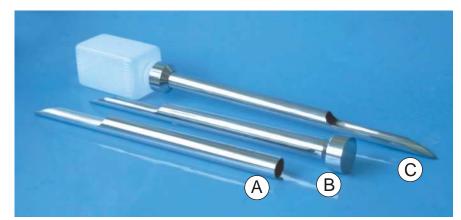

### **Plain**

- Sample collecting bag is held over end of sampler
- Plain end
- Electropolished

#### **End Cap** (B)

- Cap screws on to end of Sack Sampler
- Easily removed for cleaning
- Sample is retained in Sack Sampler
- Electropolished

## **Bottle Adapter**

- Adapter screws on to end of Sack Sampler
- Sample is collected in either a 250ml or 500ml bottle
- After sampling unscrew bottle and screw on the plastic bottle cap
- Electropolished