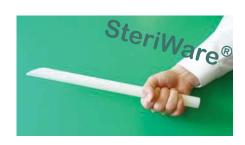

# Disposable Sack Sampler

1. Unwrap Sampler

2. Insert the sampler through the side of the sack.

Angle sampler downwards to allow the product to flow into the sample collecting bag

| Part No.   | Length                                                  | Diameter                          | Pre-Sterilised | Quantity<br>per Box |
|------------|---------------------------------------------------------|-----------------------------------|----------------|---------------------|
| 8085A-100  | 400mm                                                   | 25mm                              | No             | 100                 |
| 8085A-100S | 400mm                                                   | 25mm                              | Yes            | 100                 |
| 8080A-450  | Sample Collecting Bag 450ml - for hygienic use. Sterile |                                   | Qty: 1000 bags |                     |
| 8080A-900  | Sample Collecting Bag                                   | 900ml - for hygienic use. Sterile | Qty: 1000 bags |                     |