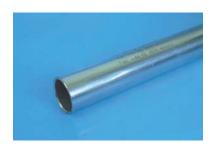

## Sack Master

The Worlds Best Range of High Quality Sack Samplers

A unique range of sample collection methods are available.

Type: Single point

Material: 316 stainless steel or

HDPE

Operation:

Insert the sampler though the side of the sack.

### **Plain**

- Sample collecting bag is held over end of sampler
- Plain end
- Electropolished