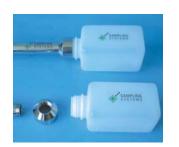

## **Bottle Adapter**

- Adapter screws on to end of Sack Sampler
- Sample is collected in either a 250ml or 500ml bottle
- After sampling unscrew bottle and screw on the plastic bottle cap
- Electropolished

| Part No.                                                             | Sampler Description                                          | Sampler End Fitting | QUOTE REQUEST |  |  |  |
|----------------------------------------------------------------------|--------------------------------------------------------------|---------------------|---------------|--|--|--|
| 1320A-01                                                             | Sack Master P                                                | Plain               | 316ss GMP     |  |  |  |
| 1320B-01                                                             | Sack Master EC                                               | End Cap             | DELIVERY      |  |  |  |
| 1320C-01                                                             | Sack Master BA                                               | Bottle Adapter*     | DELIVERT      |  |  |  |
| * Sampler supplied with one 250ml Sample Bottle (Part No. 8165A-250) |                                                              |                     |               |  |  |  |
| Campier Supplied with                                                | one 250m Gampie Bottle (Fart No. 6165A 26                    | 50)                 |               |  |  |  |
| Accessories                                                          |                                                              |                     |               |  |  |  |
| 8165A-250                                                            | Sampling Bottle - 250ml - HDPE - for use with bottle adapter |                     |               |  |  |  |
| 8165A-500                                                            | Sampling Bottle - 500ml - HDPE - for use with bottle adapter |                     |               |  |  |  |
| 8001A-500                                                            | Cleaning Brush - 500mm length                                |                     |               |  |  |  |
| XRF Certification                                                    | XRF certification (see page 1                                | 02)                 |               |  |  |  |