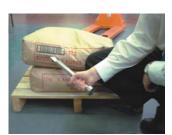

## Sack Master

The Worlds Best Range of High Quality Sack Samplers

A unique range of sample collection methods are available.

Type: Single point

Material: 316 stainless steel or

HDPE

Operation:

Insert the sampler though the side of the sack.

 Angle sampler downwards to allow the product to flow into the sample collecting container

3. Seal the hole using an Ultra Adhesive Label (see page 98)

Special designs are available on request.

Seal hole with a UA label (See Pages 98 to 101)

# Disposable Sack Sampler

1. Unwrap Sampler

2. Insert the sampler through the side of the sack.

Angle sampler downwards to allow the product to flow into the sample collecting bag

| Part No.   | Length                                                  | Diameter                          | Pre-Sterilised | Quantity<br>per Box |
|------------|---------------------------------------------------------|-----------------------------------|----------------|---------------------|
| 8085A-100  | 400mm                                                   | 25mm                              | No             | 100                 |
| 8085A-100S | 400mm                                                   | 25mm                              | Yes            | 100                 |
| 8080A-450  | Sample Collecting Bag 450ml - for hygienic use. Sterile |                                   | Qty: 1000 bags |                     |
| 8080A-900  | Sample Collecting Bag                                   | 900ml - for hygienic use. Sterile | Qty: 1000 bags |                     |