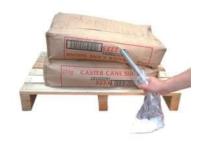

# Disposable Sack Sampler

1. Unwrap Sampler

2. Insert the sampler through the side of the sack.

Angle sampler downwards to allow the product to flow into the sample collecting bag

| Part No.   | Length                                                  | Diameter                          | Pre-Sterilised | Quantity<br>per Box |
|------------|---------------------------------------------------------|-----------------------------------|----------------|---------------------|
| 8085A-100  | 400mm                                                   | 25mm                              | No             | 100                 |
| 8085A-100S | 400mm                                                   | 25mm                              | Yes            | 100                 |
| 8080A-450  | Sample Collecting Bag 450ml - for hygienic use. Sterile |                                   | Qty: 1000 bags |                     |
| 8080A-900  | Sample Collecting Bag                                   | 900ml - for hygienic use. Sterile | Qty: 1000 bags |                     |