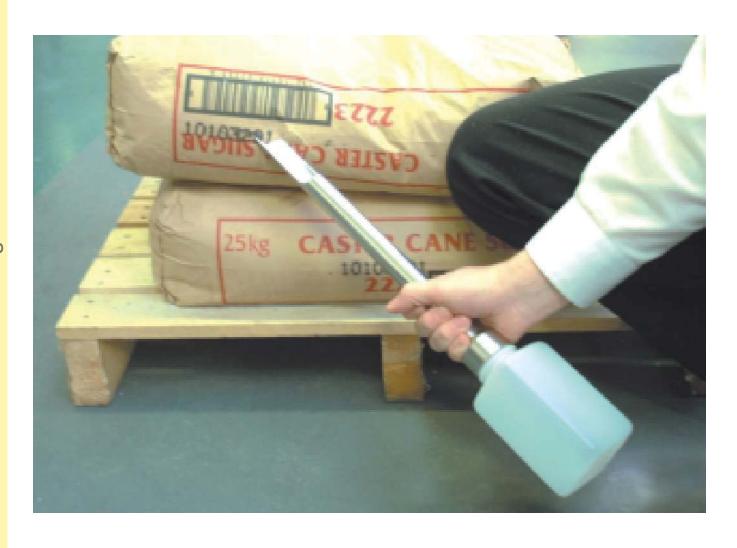

## Sack Master

The Worlds Best Range of High Quality Sack Samplers

A unique range of sample collection methods are available.

Type: Single point

Material: 316 stainless steel or

HDPE

Operation:

Insert the sampler though the side of the sack.

 Angle sampler downwards to allow the product to flow into the sample collecting container

3. Seal the hole using an Ultra Adhesive Label (see page 98)

Special designs are available on request.

Seal hole with a UA label (See Pages 98 to 101)