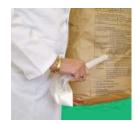

# Disposable Sack Sampler

1. Unwrap Sampler

2. Insert the sampler through the side of the sack.

Angle sampler downwards to allow the product to flow into the sample collecting bag

| Part No.   | Length                                                  | Diameter                          | Pre-Sterilised | Quantity<br>per Box |
|------------|---------------------------------------------------------|-----------------------------------|----------------|---------------------|
| 8085A-100  | 400mm                                                   | 25mm                              | No             | 100                 |
| 8085A-100S | 400mm                                                   | 25mm                              | Yes            | 100                 |
| 8080A-450  | Sample Collecting Bag 450ml - for hygienic use. Sterile |                                   | Qty: 1000 bags |                     |
| 8080A-900  | Sample Collecting Bag                                   | 900ml - for hygienic use. Sterile | Qty: 1000 bags |                     |