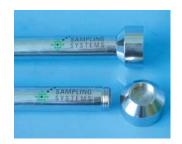

### **Plain**

- Sample collecting bag is held over end of sampler
- Plain end
- Electropolished

#### **End Cap** (B)

- Cap screws on to end of Sack Sampler
- Easily removed for cleaning
- Sample is retained in Sack Sampler
- Electropolished

## **Bottle Adapter**

- Adapter screws on to end of Sack Sampler
- Sample is collected in either a 250ml or 500ml bottle
- After sampling unscrew bottle and screw on the plastic bottle cap
- Electropolished