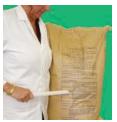

# Disposable Sack Sampler

1. Unwrap Sampler

2. Insert the sampler through the side of the sack.

Angle sampler downwards to allow the product to flow into the sample collecting bag

| Part No.   | Length                                                  | Diameter                          | Pre-Sterilised | Quantity<br>per Box |
|------------|---------------------------------------------------------|-----------------------------------|----------------|---------------------|
| 8085A-100  | 400mm                                                   | 25mm                              | No             | 100                 |
| 8085A-100S | 400mm                                                   | 25mm                              | Yes            | 100                 |
| 8080A-450  | Sample Collecting Bag 450ml - for hygienic use. Sterile |                                   | Qty: 1000 bags |                     |
| 8080A-900  | Sample Collecting Bag                                   | 900ml - for hygienic use. Sterile | Qty: 1000 bags |                     |