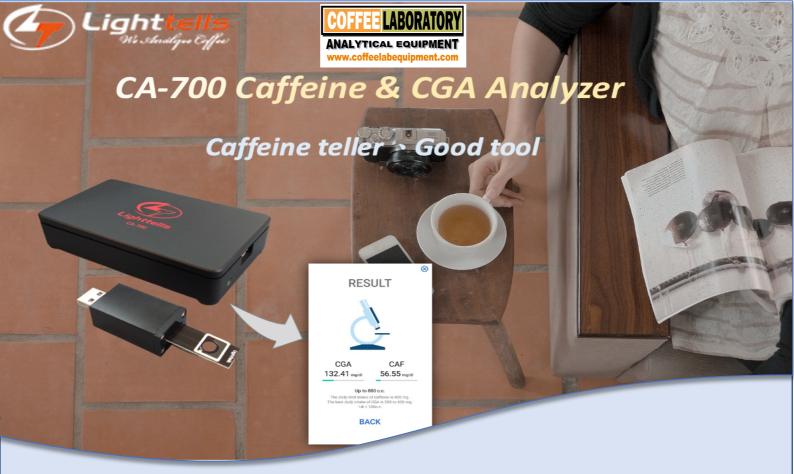

## Why Choose CA-700 Caffeine & CGA Analyzer?

The CA-700 can analyze the Caffeine and Chlorogenic acid of coffee, and it can show you the recommended daily amount of coffee you should have.

- Getting Result Within 1 Minute.
- Quick reading, Easy to use, Low cost, High accuracy.
- Smart Measuring by Mobile Phone via ios/Android.
- High Accuracy compare to the HPLC testing Result.

## Features 1. Caffeine reading range: 10-500 mg/dL 2. CGA reading range: 10-500 mg/dL 3. Sampling amount: 0.1 cc 4. Tolerance: +/- 6% (pipette dropper) or +/- 12% (general dropper) 5. Bluetooth connection 6. Supports both iOS & Android