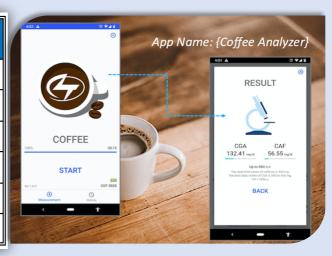

## Why Choose CA-700 Caffeine & CGA Analyzer?

The CA-700 can analyze the Caffeine and Chlorogenic acid of coffee, and it can show you the recommended daily amount of coffee you should have.

- Getting Result Within 1 Minute.
- Quick reading, Easy to use, Low cost, High accuracy.
- Smart Measuring by Mobile Phone via ios/Android.
- High Accuracy compare to the HPLC testing Result.

## Features 1. Caffeine reading range: 10-500 mg/dL 2. CGA reading range: 10-500 mg/dL 3. Sampling amount: 0.1 cc 4. Tolerance: +/- 6% (pipette dropper) or +/- 12% (general dropper) 5. Bluetooth connection 6. Supports both iOS & Android