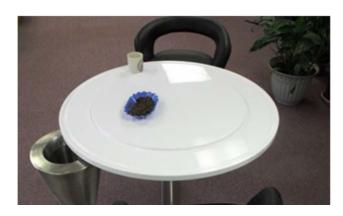

## **NEXU INTERNATIONAL TASTERS CUPPING TABLE**

Two-tiered lacquered wood top fixed on a 50 cm rotator plate for durability and smooth spinning.

DIAMETER 1000 mm HEIGHT 1100 mm NET WEIGHT: Approximately 90kg / 198 lbs

Standard colors are black or white, and custom colors are available upon special request. The cupping table is delivered in two parts and comes with a simple assembly instruction. No drilling required!