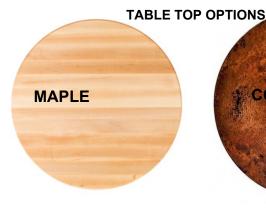

20 INCH DIAMETER ALUMINUM BEARING PLATE

550 lb Capacity

1-1/2" thick edge-grain hard rock maple Cupping Table

Semi-gloss Tuff-Var finish for easy care and long life

Top of table edge is 1/4" radius cut

42 inch diameter 30 inch diameter upper top The custom made hammered copper table top is constructed from heavy gauge solid copper sheeting and hammered over an open flame to bring out the vibrant colors, then wrapped over a solid plywood substrate and feature an optional clear coat.