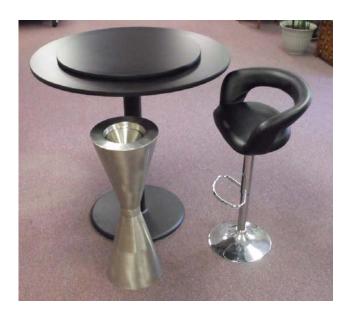

## **COFFEE LABORATORY CUPPING TABLE**

ECONOMY CUPPING TABLE.

42" Round Black Laminate 2 Tiered Table Top

24" Round Steel Base

Available in bar height (41.5 inches to bottom of tabletop)

dining height (29 inches to bottom of tabletop)